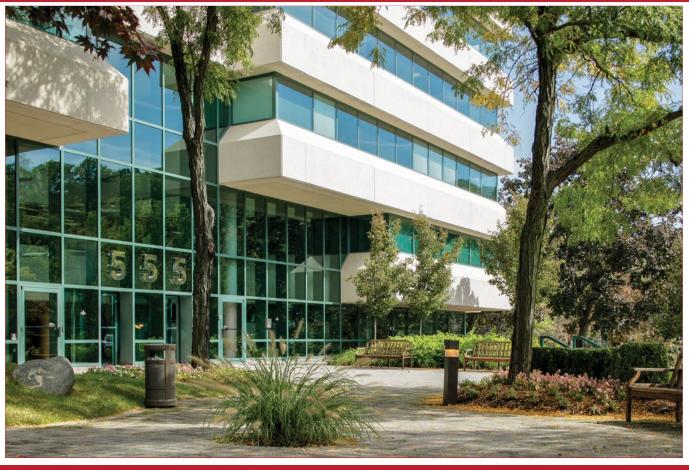

## **OFFICE SPACE AVAILABLE**

555 Taxter Road, Elmsford, New York

UNITS FROM 3,500 - 31,000 SQUARE FEET AVAILABLE REASONABLE SUBDIVISION CONSIDERED

## **PROPERTY FEATURES**

- Class "A" office building
- 5/1,000 parking ratio, plus additional covered garage parking
- On-site cafe and fitness center
- Outdoor seating/eating areas and walkways on a beautiful 17-acre campus
- Public transportation to Metro-North White Plains and Tarrytown Train Stations
- Immediate access to I-87, I-287, Saw Mill River Parkway and the Mario M. Cuomo Bridge
- Less density than urban office buildings
- Minutes from restaurants, shopping and banking